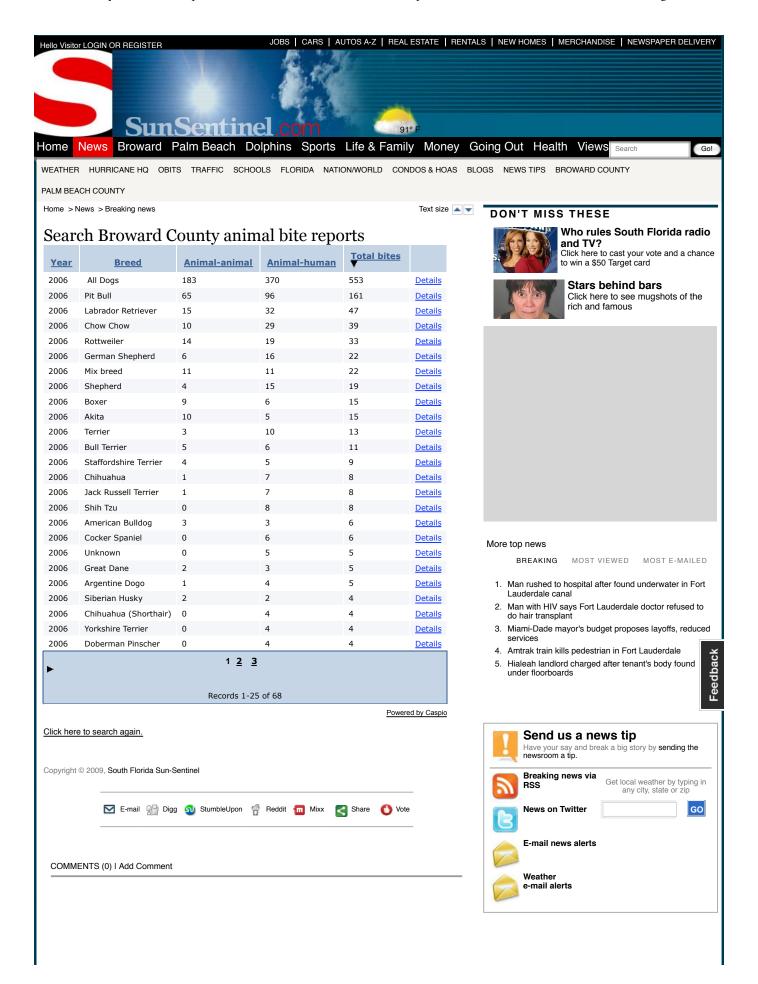

## **Search Broward County animal bite reports**

| <u>Year</u>        | Breed                    | Animal-animal | Animal-human | Total bites ▼ |                |
|--------------------|--------------------------|---------------|--------------|---------------|----------------|
| 2005               | All Dogs                 | 46            | 62           | 108           | <u>Details</u> |
| 2005               | Pit Bull                 | 21            | 18           | 39            | <u>Details</u> |
| 2005               | Labrador Retriever       | 2             | 9            | 11            | <u>Details</u> |
| 2005               | Mix breed                | 3             | 6            | 9             | <u>Details</u> |
| 2005               | Shepherd                 | 2             | 5            | 7             | <u>Details</u> |
| 2005               | German Shepherd          | 4             | 2            | 6             | <u>Details</u> |
| 2005               | Chow Chow                | 1             | 3            | 4             | <u>Details</u> |
| 2005               | Dachshund                | 1             | 2            | 3             | <u>Details</u> |
| 2005               | Chihuahua                | 0             | 3            | 3             | <u>Details</u> |
| 2005               | American Bulldog         | 1             | 2            | 3             | <u>Details</u> |
| 2005               | Rottweiler               | 1             | 2            | 3             | <u>Details</u> |
| 2005               | Schnauzer                | 1             | 1            | 2             | <u>Details</u> |
| 2005               | Unknown                  | 1             | 1            | 2             | <u>Details</u> |
| 2005               | Jack Russell Terrier     | 1             | 1            | 2             | <u>Details</u> |
| 2005               | Mastiff                  | 2             | 0            | 2             | <u>Details</u> |
| 2005               | Dalmatian                | 0             | 1            | 1             | <u>Details</u> |
| 2005               | Doberman Pinscher        | 0             | 1            | 1             | <u>Details</u> |
| 2005               | Golden Retriever         | 1             | 0            | 1             | <u>Details</u> |
| 2005               | Hound                    | 0             | 1            | 1             | <u>Details</u> |
| 2005               | Lhasa Apso               | 1             | 0            | 1             | <u>Details</u> |
| 2005               | Maltese                  | 1             | 0            | 1             | <u>Details</u> |
| 2005               | Bernese Mountain Dog     | 0             | 1            | 1             | <u>Details</u> |
| 2005               | Bull Terrier             | 0             | 1            | 1             | <u>Details</u> |
| 2005               | Bullmastiff              | 1             | 0            | 1             | <u>Details</u> |
| 2005               | Chesapeake Bay Retriever | 0             | 1            | 1             | <u>Details</u> |
| 1 2 ▶              |                          |               |              |               |                |
| Records 1-25 of 27 |                          |               |              |               |                |

Powered by Caspio

Click here to search again.

Copyright © 2009, South Florida Sun-Sentinel