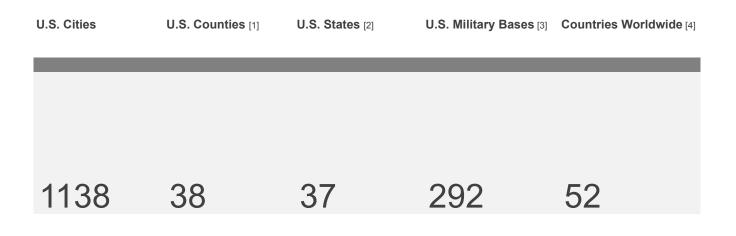

## Summary of Estimate

[2] Breed-specific ordinances have been enacted by municipalities in 37 different U.S. states. Currently, no U.S. state has a state-level pit bull law, but a number of states regulate wolf-dog hybrids under state law.

[3] Sources are derived from the DogsBite.org website and Wikipedia. This document makes no determination as to whether the military facilities listed actually contain privatized housing.

[4] Jurisdictions in 52 countries around the world have breed-specific laws. **41 of those countries have national level breed-specific laws**, such as England, Spain, France, New Zealand and dozens more.