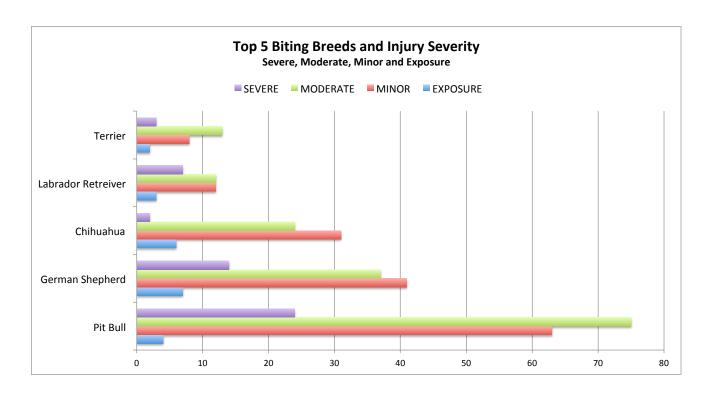

## **Top 5 Biting Breeds and Injury Severity**

San Bernardino County Animal Care & Control 01/01/2018 to 12/31/2018

Data includes dog bites to humans only.

| PRIMARY BREED             | EXPOSURE | MINOR | MODERATE | SEVERE | UNKNOWN | TOTAL | % TOTAL SEVERE |
|---------------------------|----------|-------|----------|--------|---------|-------|----------------|
| Pit Bull                  | 4        | 63    | 75       | 24     | 1       | 167   | 25%            |
| German Shepherd           | 7        | 41    | 37       | 14     | 1       | 100   | 15%            |
| Chihuahua                 | 6        | 31    | 24       | 2      | 0       | 63    | 2%             |
| Labrador Retreiver        | 3        | 12    | 12       | 7      | 0       | 34    | 7%             |
| Terrier                   | 2        | 8     | 13       | 3      | 0       | 26    | 3%             |
| All Other Breeds Combined | 30       | 112   | 71       | 45     | 0       | 258   | 47%            |
| TOTAL                     | 52       | 267   | 232      | 95     | 2       | 648   | 100%           |

Top biting dog breeds includes all breeds with 20 or more bites.

<sup>&</sup>quot;Chihuahua" combines: short and long haired Chihuahuas

<sup>&</sup>quot;Pit Bull" combines: American pit bull terrier and pit bull