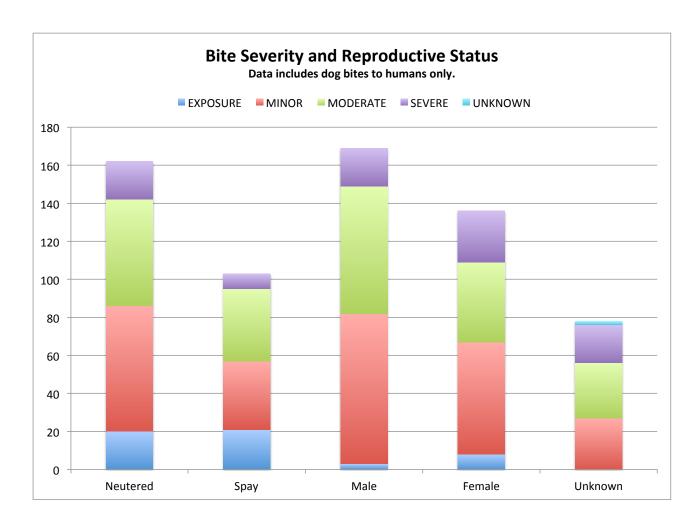

## **Bite Severity and Reproductive Status**

San Bernardino County Animal Care & Control 01/01/2018 to 12/31/2018

Data includes dog bites to humans only.

| REP. STATUS | EXPOSURE | MINOR | MODERATE | SEVERE | UNKNOWN | TOTAL | % TOTAL |
|-------------|----------|-------|----------|--------|---------|-------|---------|
| Neutered    | 20       | 66    | 56       | 20     | 0       | 162   | 25%     |
| Spay        | 21       | 36    | 38       | 8      | 0       | 103   | 16%     |
| Male        | 3        | 79    | 67       | 20     | 0       | 169   | 26%     |
| Female      | 8        | 59    | 42       | 27     | 0       | 136   | 21%     |
| Unknown     | 0        | 27    | 29       | 20     | 2       | 78    | 12%     |
| TOTAL       | 52       | 267   | 232      | 95     | 2       | 648   | 100%    |