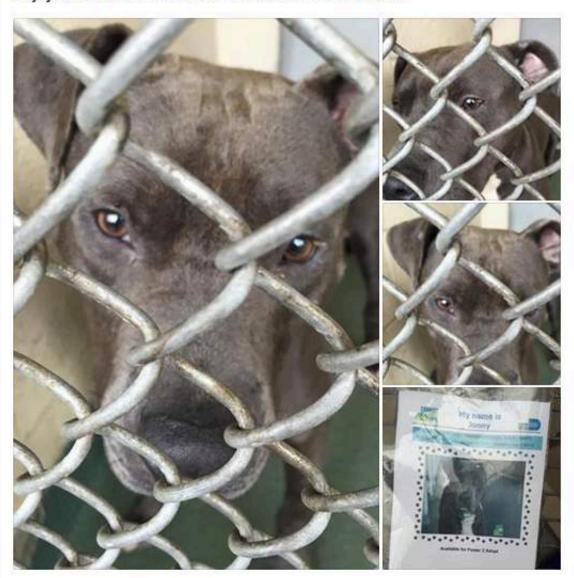

# Mayra Eakes added 4 new photos.

December 22 at 12:27pm · ℯ

Jonny A1736641 a 1 year old terrier/bulldog mix. Took treats gently from my hand. Caged alone in west wing, as are most of the dogs. Not a barker. Enjoyed the attention. At Miami Dade Animal Services.