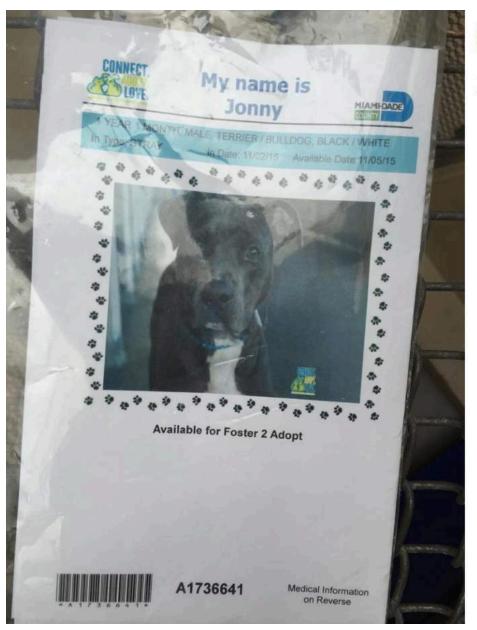

#### JONNY - ID#A1736641

I am an unaltered male, black and white Terrier and Bulldog.

The shelter staff think I am about 1 year and 1 month old

I have been at the shelter since Nov 02, 2015.

This information is 1 hour old.

Posted the day the dog was picked up Nov 2, 2015. The dog was initially labeled a "pit bull terrier-mix."