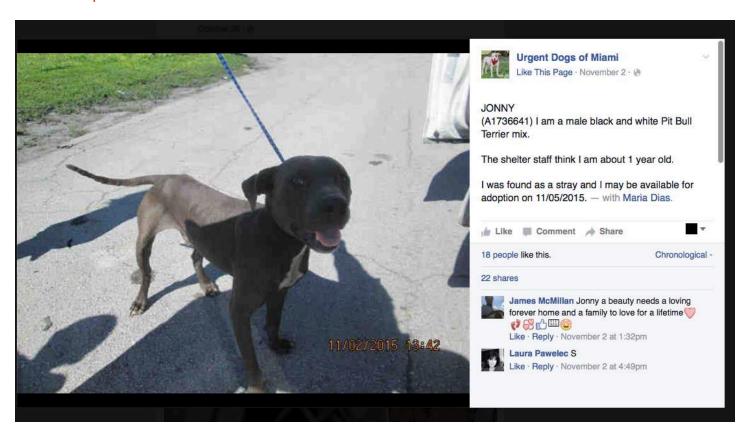

Posted the day the dog was picked up Nov 2, 2015. The dog was initially labeled a "pit bull terrier-mix."