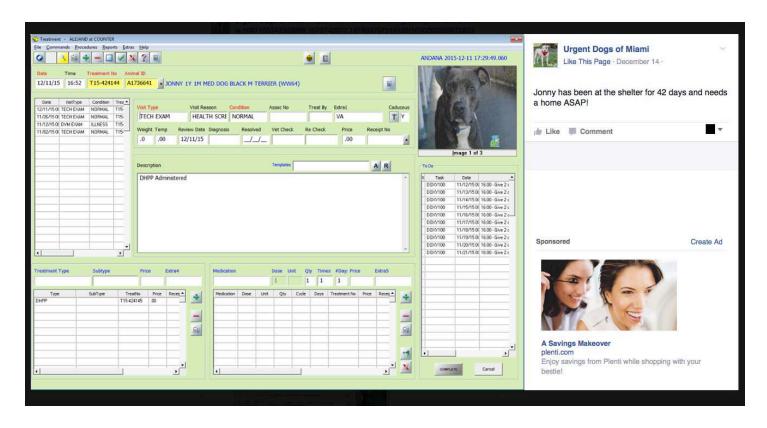

# By December 14, MDAS intake records simply state "Black M Terrier" (Black male terrier)

By December 11, nearly a month after being admitted to shelter, the dog continues to be labeled a "pit bull terrier-mix."