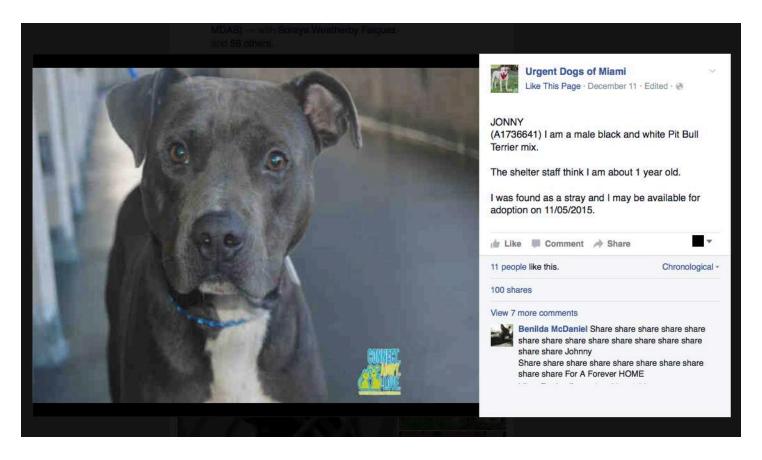

#### JONNY - ID#A1736641

I am an unaltered male, black and white Terrier and Bulldog.

The shelter staff think I am about 1 year and 1 month old

I have been at the shelter since Nov 02, 2015.

This information is 1 hour old.

# By December 14, MDAS intake records simply state "Black M Terrier" (Black male terrier)

By December 11, nearly a month after being admitted to shelter, the dog continues to be labeled a "pit bull terrier-mix."