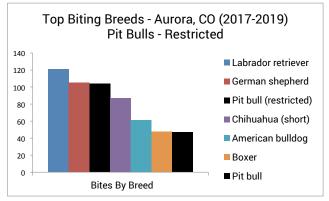

# **PIT BULL - RESTRICTED**

| PRIMARY BREED         | 2017 | 2018 | 2019 | TOTAL | %    |
|-----------------------|------|------|------|-------|------|
| Labrador retriever    | 42   | 44   | 35   | 121   | 10%  |
| German shepherd       | 37   | 30   | 38   | 105   | 9%   |
| Pit bull (restricted) | 22   | 40   | 42   | 104   | 9%   |
| Chihuahua (short)     | 35   | 30   | 22   | 87    | 7%   |
| American bulldog      | 18   | 17   | 26   | 61    | 5%   |
| Boxer                 | 18   | 14   | 16   | 48    | 4%   |
| Pit bull              | 14   | 9    | 24   | 47    | 4%   |
| Siberian husky        | 12   | 16   | 17   | 45    | 4%   |
| Australian cattle dog | 10   | 14   | 15   | 39    | 3%   |
| Rottweiler            | 9    | 8    | 16   | 33    | 3%   |
| All others combined   | 163  | 145  | 182  | 490   | 42%  |
| TOTAL                 | 380  | 367  | 433  | 1180  | 100% |

# "Pit bull (restricted)" includes:

American pit bull terrier American Staffordshire terrier Staffordshire bull terrier

Sec. 14-75. - Unlawful keeping of pit bulls. "Pit bull" for purposes of this chapter, is defined as any dog that is an American Pit Bull Terrier, American Staffordshire Terrier, Staffordshire Bull Terrier, or any dog displaying the majority of physical traits or genetic markers of any one or more of the above breeds, or any dog exhibiting those distinguishing characteristics which substantially conform to the standards established by the American Kennel Club or United Kennel Club for any of the above breeds.