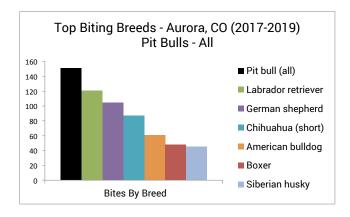

# **PIT BULL - ALL**

| PRIMARY BREED         | 2017 | 2018 | 2019 | TOTAL | %    |
|-----------------------|------|------|------|-------|------|
| Pit bull (all)        | 36   | 49   | 66   | 151   | 13%  |
| Labrador retriever    | 42   | 44   | 35   | 121   | 10%  |
| German shepherd       | 37   | 30   | 38   | 105   | 9%   |
| Chihuahua (short)     | 35   | 30   | 22   | 87    | 7%   |
| American bulldog      | 18   | 17   | 26   | 61    | 5%   |
| Boxer                 | 18   | 14   | 16   | 48    | 4%   |
| Siberian husky        | 12   | 16   | 17   | 45    | 4%   |
| Australian cattle dog | 10   | 14   | 15   | 39    | 3%   |
| Rottweiler            | 9    | 8    | 16   | 33    | 3%   |
| Cane corso            | 6    | 7    | 10   | 23    | 2%   |
| All others combined   | 157  | 138  | 172  | 467   | 40%  |
| TOTAL                 | 380  | 367  | 433  | 1180  | 100% |

# "Pit bull (all)" includes:

American pit bull terrier American Staffordshire terrier Pit bull Staffordshire bull terrier