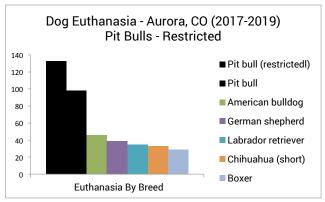

### **EUTHANASIA**

| PRIMARY BREED          | 2017 | 2018 | 2019 | TOTAL | %    |
|------------------------|------|------|------|-------|------|
| Pit bull (restrictedl) | 43   | 56   | 34   | 133   | 21%  |
| Pit bull               | 51   | 28   | 19   | 98    | 16%  |
| American bulldog       | 22   | 11   | 13   | 46    | 7%   |
| German shepherd        | 13   | 10   | 16   | 39    | 6%   |
| Labrador retriever     | 15   | 8    | 12   | 35    | 6%   |
| Chihuahua (short)      | 18   | 6    | 9    | 33    | 5%   |
| Boxer                  | 6    | 16   | 7    | 29    | 5%   |
| Australian cattle dog  | 9    | 2    | 4    | 15    | 2%   |
| Rottweiler             | 4    | 8    | 3    | 15    | 2%   |
| Siberian husky         | 4    | 9    | 2    | 15    | 2%   |
| All others combined    | 65   | 52   | 54   | 171   | 27%  |
| TOTAL                  | 250  | 206  | 173  | 629   | 100% |
| % of Intake            | 11%  | 8%   | 7%   | 9%    |      |