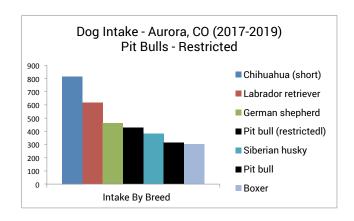

### **INTAKE**

| PRIMARY BREED          | 2017 | 2018 | 2019 | TOTAL | %    |
|------------------------|------|------|------|-------|------|
| Chihuahua (short)      | 281  | 294  | 240  | 815   | 11%  |
| Labrador retriever     | 207  | 205  | 206  | 618   | 9%   |
| German shepherd        | 133  | 148  | 181  | 462   | 6%   |
| Pit bull (restrictedl) | 148  | 163  | 117  | 428   | 6%   |
| Siberian husky         | 99   | 135  | 150  | 384   | 5%   |
| Pit bull               | 122  | 98   | 95   | 315   | 4%   |
| Boxer                  | 129  | 83   | 88   | 300   | 4%   |
| American bulldog       | 87   | 77   | 91   | 255   | 4%   |
| Poodle Min             | 84   | 77   | 88   | 249   | 3%   |
| Australian cattle dog  | 66   | 64   | 71   | 201   | 3%   |
| All others combined    | 1008 | 1083 | 998  | 3089  | 43%  |
| TOTAL                  | 2364 | 2427 | 2325 | 7116  | 100% |