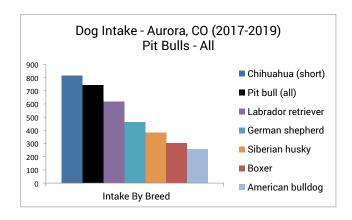

### **INTAKE**

| PRIMARY BREED         | 2017 | 2018 | 2019 | TOTAL | %    |
|-----------------------|------|------|------|-------|------|
| Chihuahua (short)     | 281  | 294  | 240  | 815   | 11%  |
| Pit bull (all)        | 270  | 261  | 212  | 743   | 10%  |
| Labrador retriever    | 207  | 205  | 206  | 618   | 9%   |
| German shepherd       | 133  | 148  | 181  | 462   | 6%   |
| Siberian husky        | 99   | 135  | 150  | 384   | 5%   |
| Boxer                 | 129  | 83   | 88   | 300   | 4%   |
| American bulldog      | 87   | 77   | 91   | 255   | 4%   |
| Poodle min.           | 84   | 77   | 88   | 249   | 3%   |
| Australian cattle dog | 66   | 64   | 71   | 201   | 3%   |
| Shih tzu              | 54   | 58   | 59   | 171   | 2%   |
| All others combined   | 954  | 1025 | 939  | 2918  | 41%  |
| TOTAL                 | 2364 | 2427 | 2325 | 7116  | 100% |