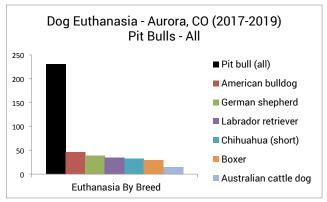

## **EUTHANASIA**

| PRIMARY BREED         | 2017 | 2018 | 2019 | TOTAL | %    |
|-----------------------|------|------|------|-------|------|
| Pit bull (all)        | 94   | 84   | 53   | 231   | 37%  |
| American bulldog      | 22   | 11   | 13   | 46    | 7%   |
| German shepherd       | 13   | 10   | 16   | 39    | 6%   |
| Labrador retriever    | 15   | 8    | 12   | 35    | 6%   |
| Chihuahua (short)     | 18   | 6    | 9    | 33    | 5%   |
| Boxer                 | 6    | 16   | 7    | 29    | 5%   |
| Australian cattle dog | 9    | 2    | 4    | 15    | 2%   |
| Rottweiler            | 4    | 8    | 3    | 15    | 2%   |
| Siberian husky        | 4    | 9    | 2    | 15    | 2%   |
| Chinese sharpei       | 4    | 6    | 4    | 14    | 2%   |
| All others combined   | 61   | 46   | 50   | 157   | 25%  |
| TOTAL                 | 250  | 206  | 173  | 629   | 100% |
| % of Intake           | 11%  | 8%   | 7%   | 9%    |      |