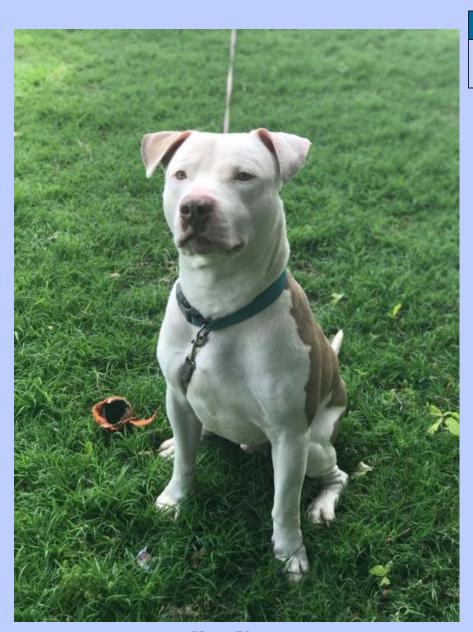

## **Blue's Web Page**

American Pit Bull Terrier (short coat) :: Male :: Young :: Medium

**My Rescue** 

Login to Remember your **Favorite Animals and Breeds!** 

**Learn more about the American** Pit Bull Terrier.

### **About Blue**

• Status: Available for Adoption (adoption info)

Species: Dog

 General Color: Tan/Yellow/Fawn with White

Current Size: 50 Pounds

**Current Age: 1 Year (best estimate)** 

Housetrained: Yes

#### More about Blue

Good with Dogs, Good with Older/Considerate Kids Only, Good with Adults, Does Good in the Car, Leashtrained, Cratetrained, Plays fetch, Likes to play with toys, Obedient, Playful, Affectionate, Eager To Please, Intelligent, Even-tempered, Gentle, Goofy