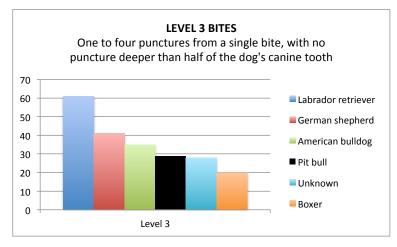

Chart shows Top Biting Breeds with 20 or more bites

Chart shows Top Biting Breeds with 6 or more bites

Chart shows Top Biting Breeds with 3 or more bites

| LEVEL 3 BITES         | TOTAL | %   |
|-----------------------|-------|-----|
| Labrador retriever    | 61    | 21% |
| German shepherd       | 41    | 14% |
| American bulldog      | 35    | 12% |
| Pit bull              | 29    | 10% |
| Unknown breed         | 28    | 10% |
| Boxer                 | 20    | 7%  |
| Chihuahua             | 18    | 6%  |
| Australian cattle dog | 15    | 5%  |
| Bull terrier          | 11    | 4%  |
| Rottweiler            | 10    | 3%  |
| Border collie         | 8     | 3%  |
| All Top Biting Breeds | ·     | 291 |