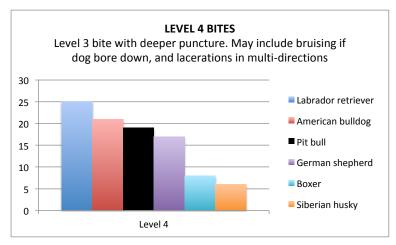

List shows Top Biting Breeds with 8 or more bites

| LEVEL 4 BITES         | TOTAL | %   |
|-----------------------|-------|-----|
| Labrador retriever    | 25    | 20% |
| American bulldog      | 21    | 17% |
| Pit bull              | 19    | 15% |
| German shepherd       | 17    | 13% |
| Boxer                 | 8     | 6%  |
| Siberian husky        | 6     | 5%  |
| Australian cattle dog | 5     | 4%  |
| Golden retriever      | 4     | 3%  |
| Unknown breed         | 4     | 3%  |
| Border collie         | 3     | 2%  |
| Chow chow             | 3     | 2%  |
| Rottweiler            | 3     | 2%  |
| All Top Biting Breeds |       | 126 |