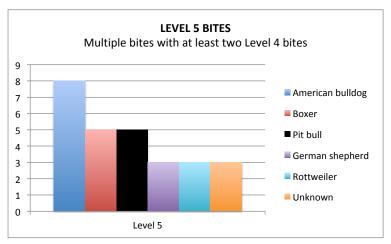

List shows Top Biting Breeds with 3 or more bites

| LEVEL 5 BITES         | TOTAL | %   |
|-----------------------|-------|-----|
| American bulldog      | 8     | 19% |
| Boxer                 | 5     | 12% |
| Pit bull              | 5     | 12% |
| German shepherd       | 3     | 7%  |
| Rottweiler            | 3     | 7%  |
| Unknown breed         | 3     | 7%  |
| Australian cattle dog | 2     | 5%  |
| Bullmastiff           | 2     | 5%  |
| Labrador retriever    | 2     | 5%  |
| All Top Biting Breeds |       | 42  |