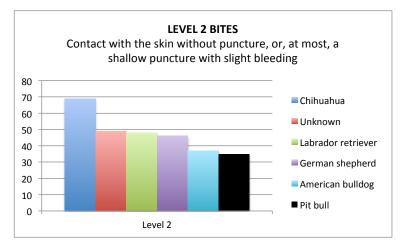

List shows Top Biting Breeds with 2 or more bites

Chart shows Top Biting Breeds with 35 or more bites

Chart shows Top Biting Breeds with 16 or more bites

| LEVEL 2 BITES         | TOTAL | %   |
|-----------------------|-------|-----|
| Chihuahua             | 69    | 18% |
| Unknown               | 49    | 13% |
| Labrador retriever    | 48    | 12% |
| German shepherd       | 46    | 12% |
| American bulldog      | 37    | 10% |
| Pit bull              | 35    | 9%  |
| Siberian husky        | 25    | 6%  |
| Boxer                 | 19    | 5%  |
| Australian cattle dog | 18    | 5%  |
| Australian shepherd   | 18    | 5%  |
| Border collie         | 10    | 3%  |
| All Top Biting Breeds | •     | 387 |