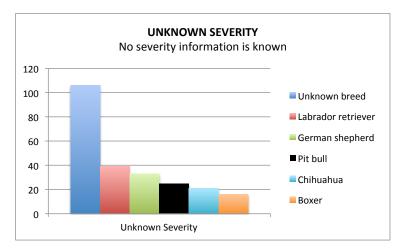

List shows Top Biting Breeds with 10 or more bites

| UNKNOWN SEVERITY      | TOTAL | %   |
|-----------------------|-------|-----|
| Unknown breed         | 106   | 35% |
| Labrador retriever    | 39    | 13% |
| German shepherd       | 33    | 11% |
| Pit bull              | 25    | 8%  |
| Chihuahua             | 21    | 7%  |
| Boxer                 | 16    | 5%  |
| Siberian husky        | 14    | 5%  |
| American bulldog      | 13    | 4%  |
| Rottweiler            | 8     | 3%  |
| All Top Biting Breeds |       | 301 |