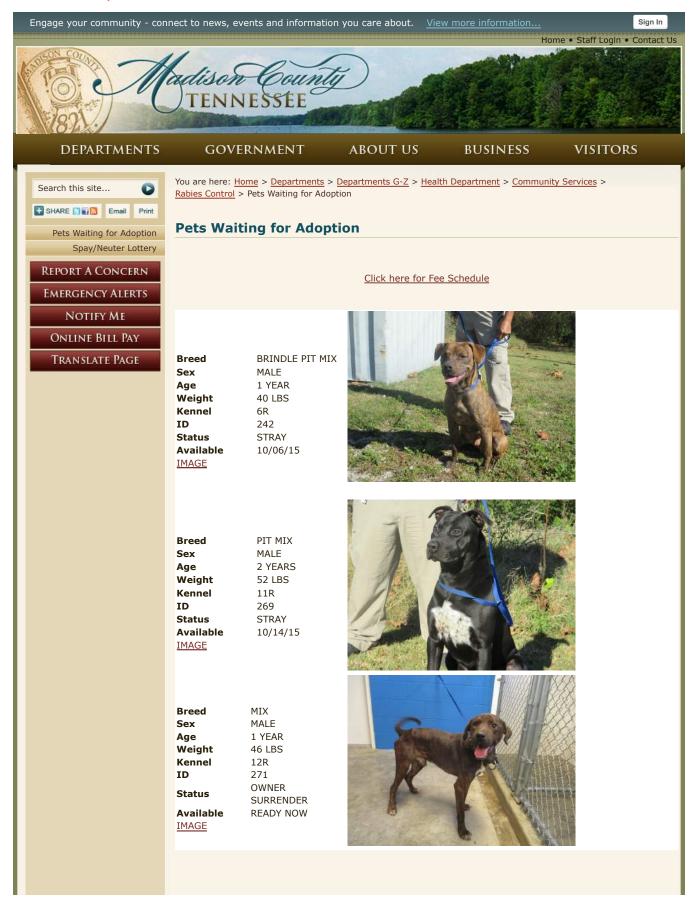

## **November 18, 2015**

| Engage your community - connect to news                                       | , events and information                                                           | on you care about. View more information | Sign In |
|-------------------------------------------------------------------------------|------------------------------------------------------------------------------------|------------------------------------------|---------|
| Breed Sex Age Weight Kennel ID Status Available IMAGE                         | LAB SHEPARD<br>MIX<br>MALE<br>1 YEAR<br>58 LBS<br>10L<br>324<br>STRAY<br>11/19/15  | S S S S S S S S S S S S S S S S S S S    |         |
| Breed Sex Age Weight Kennel ID Status Available IMAGE                         | LAB MIX MALE 1 YEAR 48 LBS 9L 325 STRAY 11/20/15                                   |                                          |         |
| Breed<br>Sex<br>Age<br>Weight<br>Kennel<br>ID<br>Status<br>Available<br>IMAGE | LAB MIX FEMALE 1 YEAR 40 LBS 9L 326 STRAY 11/20/15                                 |                                          |         |
| Breed Sex Age Weight Kennel ID Status Available IMAGE                         | PIT MIX<br>MALE<br>8 YEARS<br>34 LB<br>4R<br>327<br>OWNER<br>SURRENDER<br>11/17/15 |                                          |         |
| Breed<br>Sex<br>Age<br>Weight<br>Kennel<br>ID<br>Status<br>Available<br>IMAGE | MALTESE MALE 5 YEARS 11 LBS 9C 328 STRAY 11/20/15                                  |                                          |         |