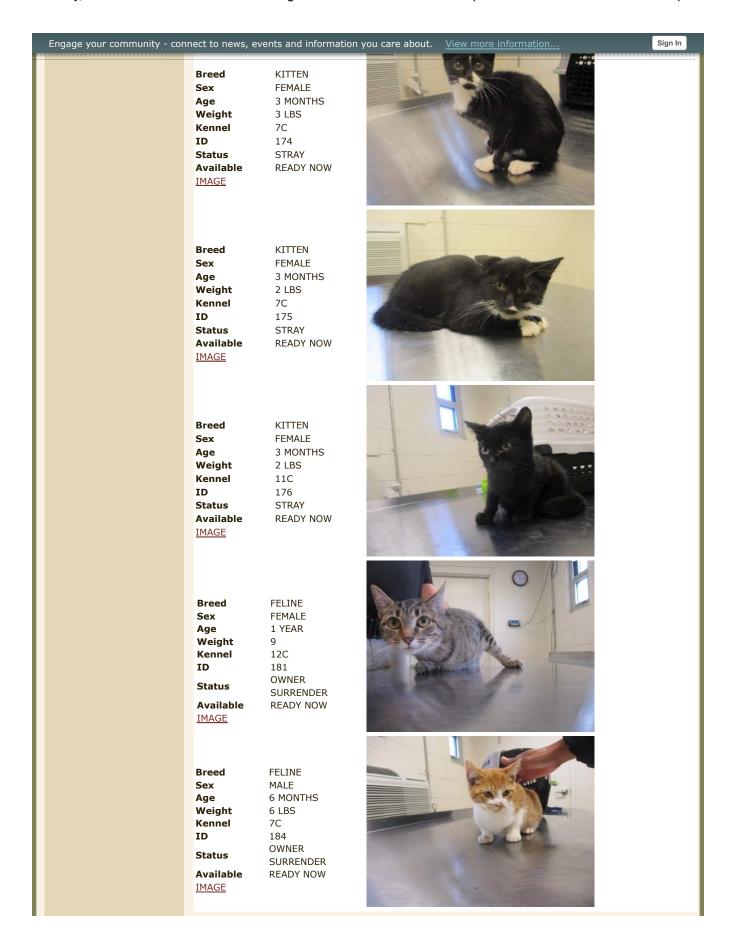

## **November 18, 2015**

| Engage your community - connect to news                                       | , events and information                                                           | on you care about. View more information | Sign In |
|-------------------------------------------------------------------------------|------------------------------------------------------------------------------------|------------------------------------------|---------|
| Breed Sex Age Weight Kennel ID Status Available IMAGE                         | LAB SHEPARD<br>MIX<br>MALE<br>1 YEAR<br>58 LBS<br>10L<br>324<br>STRAY<br>11/19/15  | S S S S S S S S S S S S S S S S S S S    |         |
| Breed Sex Age Weight Kennel ID Status Available IMAGE                         | LAB MIX MALE 1 YEAR 48 LBS 9L 325 STRAY 11/20/15                                   |                                          |         |
| Breed<br>Sex<br>Age<br>Weight<br>Kennel<br>ID<br>Status<br>Available<br>IMAGE | LAB MIX FEMALE 1 YEAR 40 LBS 9L 326 STRAY 11/20/15                                 |                                          |         |
| Breed Sex Age Weight Kennel ID Status Available IMAGE                         | PIT MIX<br>MALE<br>8 YEARS<br>34 LB<br>4R<br>327<br>OWNER<br>SURRENDER<br>11/17/15 |                                          |         |
| Breed<br>Sex<br>Age<br>Weight<br>Kennel<br>ID<br>Status<br>Available<br>IMAGE | MALTESE MALE 5 YEARS 11 LBS 9C 328 STRAY 11/20/15                                  |                                          |         |