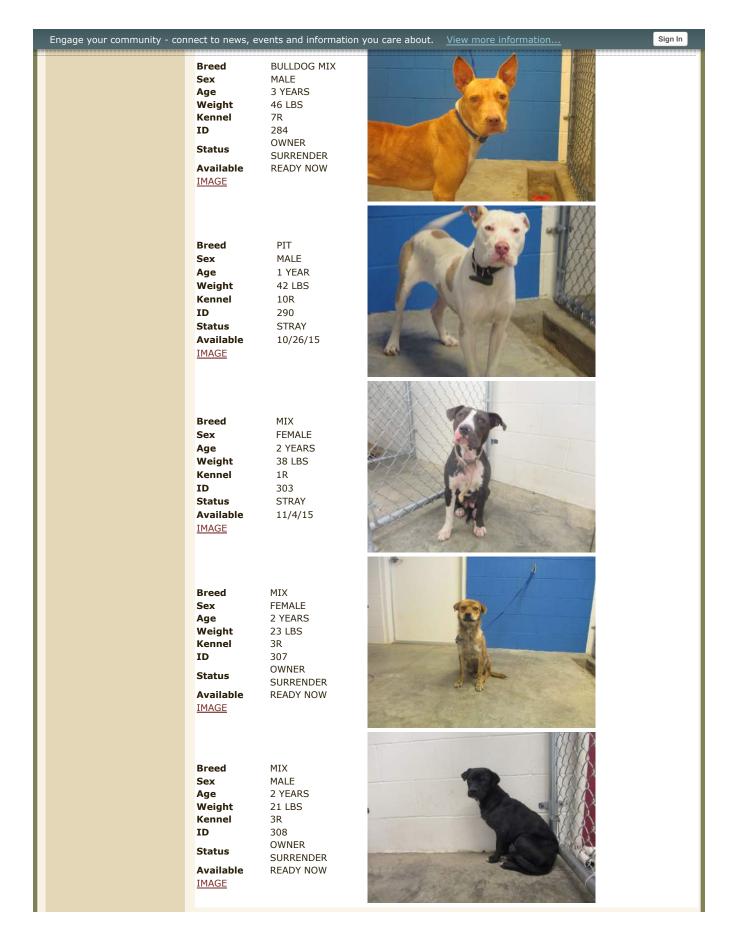

## **November 18, 2015**

| Engage your community - connect to news                                       | , events and information                                                           | on you care about. View more information | Sign In |
|-------------------------------------------------------------------------------|------------------------------------------------------------------------------------|------------------------------------------|---------|
| Breed Sex Age Weight Kennel ID Status Available IMAGE                         | LAB SHEPARD<br>MIX<br>MALE<br>1 YEAR<br>58 LBS<br>10L<br>324<br>STRAY<br>11/19/15  | S S S S S S S S S S S S S S S S S S S    |         |
| Breed Sex Age Weight Kennel ID Status Available IMAGE                         | LAB MIX MALE 1 YEAR 48 LBS 9L 325 STRAY 11/20/15                                   |                                          |         |
| Breed<br>Sex<br>Age<br>Weight<br>Kennel<br>ID<br>Status<br>Available<br>IMAGE | LAB MIX FEMALE 1 YEAR 40 LBS 9L 326 STRAY 11/20/15                                 |                                          |         |
| Breed Sex Age Weight Kennel ID Status Available IMAGE                         | PIT MIX<br>MALE<br>8 YEARS<br>34 LB<br>4R<br>327<br>OWNER<br>SURRENDER<br>11/17/15 |                                          |         |
| Breed<br>Sex<br>Age<br>Weight<br>Kennel<br>ID<br>Status<br>Available<br>IMAGE | MALTESE MALE 5 YEARS 11 LBS 9C 328 STRAY 11/20/15                                  |                                          |         |