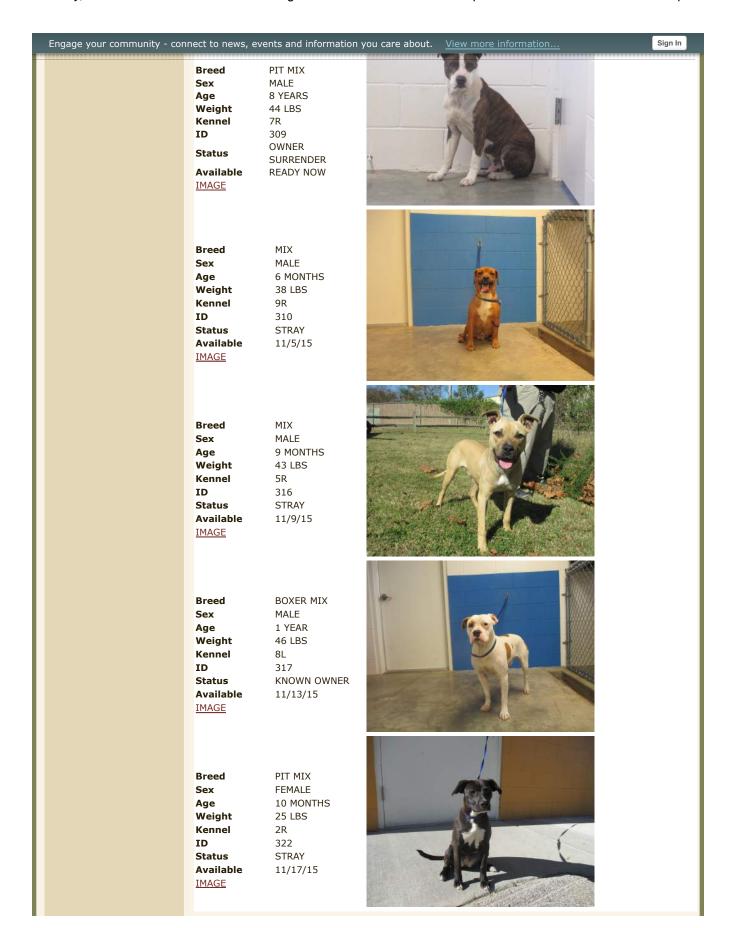

## **November 18, 2015**

| Engage your community - connect to news                                       | , events and information                                                           | on you care about. View more information | Sign In |
|-------------------------------------------------------------------------------|------------------------------------------------------------------------------------|------------------------------------------|---------|
| Breed Sex Age Weight Kennel ID Status Available IMAGE                         | LAB SHEPARD<br>MIX<br>MALE<br>1 YEAR<br>58 LBS<br>10L<br>324<br>STRAY<br>11/19/15  | S S S S S S S S S S S S S S S S S S S    |         |
| Breed Sex Age Weight Kennel ID Status Available IMAGE                         | LAB MIX MALE 1 YEAR 48 LBS 9L 325 STRAY 11/20/15                                   |                                          |         |
| Breed<br>Sex<br>Age<br>Weight<br>Kennel<br>ID<br>Status<br>Available<br>IMAGE | LAB MIX FEMALE 1 YEAR 40 LBS 9L 326 STRAY 11/20/15                                 |                                          |         |
| Breed Sex Age Weight Kennel ID Status Available IMAGE                         | PIT MIX<br>MALE<br>8 YEARS<br>34 LB<br>4R<br>327<br>OWNER<br>SURRENDER<br>11/17/15 |                                          |         |
| Breed<br>Sex<br>Age<br>Weight<br>Kennel<br>ID<br>Status<br>Available<br>IMAGE | MALTESE MALE 5 YEARS 11 LBS 9C 328 STRAY 11/20/15                                  |                                          |         |