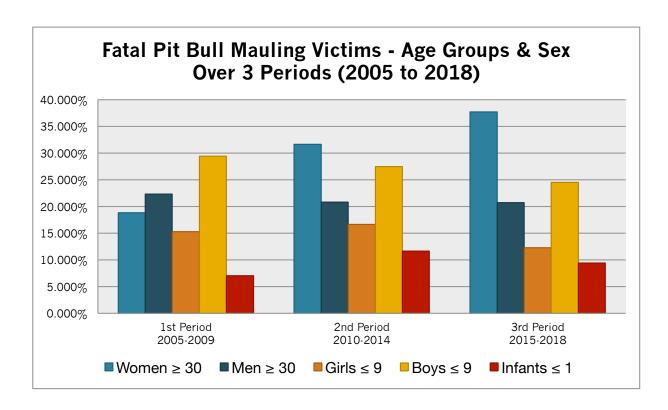

## **Most Frequent Fatal Pit Bull Mauling Victims**

Comparing Three Periods Within 2005-2018

| Age Group             | 1st Period<br>2005-2009 | 2nd Period<br>2010-2014 | 3rd Period<br>2015-2018 | Change Between<br>1st and 3rd Periods |
|-----------------------|-------------------------|-------------------------|-------------------------|---------------------------------------|
| Total Pit Bull Deaths | 85                      | 120                     | 106                     | 25%                                   |
| Women ≥ 30            | 18.824%                 | 31.667%                 | 37.736%                 | 100%                                  |
| Men ≥ 30              | 22.353%                 | 20.833%                 | 20.755%                 | -7%                                   |
| Girls ≤ 9             | 15.294%                 | 16.667%                 | 12.264%                 | -20%                                  |
| Boys ≤ 9              | 29.412%                 | 27.500%                 | 24.528%                 | -17%                                  |
| Infants ≤ 1           | 7.059%                  | 11.667%                 | 9.434%                  | 34%                                   |