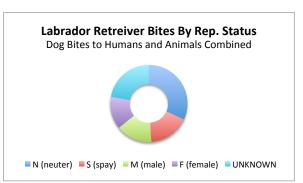

## **Top 4 Biting Breeds by Reproductive Status**

San Francisco Animal Care and Control 01/01/2014 to 12/31/2018

Data includes dog bites to humans and dog bites to animals (primarily pet dogs and cats). Data does not distinguish between the two.

| PRIMARY BREED   | REP. STATUS | TOTAL | % PRIMARY BREED        | REP. STATUS | TOTAL | %    |
|-----------------|-------------|-------|------------------------|-------------|-------|------|
| German Shepherd | N (neuter)  | 63    | 32% Labrador Retreiver | N (neuter)  | 69    | 35%  |
| German Shepherd | S (spay)    | 34    | 17% Labrador Retreiver | S (spay)    | 35    | 18%  |
| German Shepherd | M (male)    | 30    | 15% Labrador Retreiver | M (male)    | 35    | 18%  |
| German Shepherd | F (female)  | 27    | 14% Labrador Retreiver | F (female)  | 9     | 5%   |
| German Shepherd | UNKNOWN     | 44    | 22% Labrador Retreiver | UNKNOWN     | 50    | 25%  |
| TOTAL           |             | 198   | 100% TOTAL             |             | 198   | 100% |