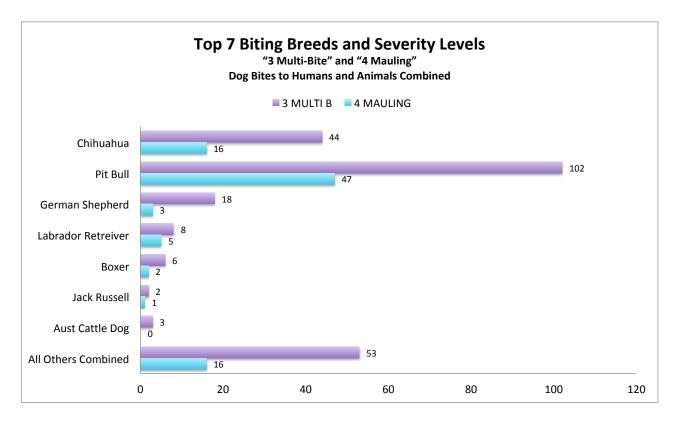

## Top 7 Biting Breeds and Severity Animal Care and Control, City and County of San Francisco 01/01/2014 to 12/31/2018

Data includes dog bites to humans and dog bites to animals (primarily pet dogs and cats). Data does not distinguish between the two.

| PRIMARY BREED       | 0 SNGL | 1 SNGL B | 2 PROLONGB | 3 MULTI B | 4 MAULING | UNKNOWN | TOTAL | % TOTAL<br>LEVEL 3 & 4 |
|---------------------|--------|----------|------------|-----------|-----------|---------|-------|------------------------|
| Chihuahua           | 386    | 638      | 93         | 44        | 16        | 104     | 1281  | 18%                    |
| Pit Bull            | 102    | 291      | 101        | 102       | 47        | 76      | 719   | 46%                    |
| German Shepherd     | 33     | 93       | 27         | 18        | 3         | 24      | 198   | 6%                     |
| Labrador Retreiver  | 45     | 93       | 21         | 8         | 5         | 26      | 198   | 4%                     |
| Boxer               | 11     | 24       | 5          | 6         | 2         | 8       | 56    | 2%                     |
| Jack Russell        | 20     | 27       | 4          | 2         | 1         | 2       | 56    | 1%                     |
| Aust Cattle Dog     | 10     | 31       | 2          | 3         | 0         | 7       | 53    | 1%                     |
| All Others Combined | 288    | 515      | 111        | 53        | 16        | 81      | 1064  | 21%                    |
| TOTAL               | 895    | 1712     | 364        | 236       | 90        | 328     | 3625  | 100%                   |

"Chihuahua" combines: short and long haired Chihuahuas

"Pit Bull" combines: American pit bull terrier, American Staffordshire terrier, pit bull and Staffordshire Terrier

"Australian Cattle Dog" combines: Australian Cattle Dog and Queensland Heeler