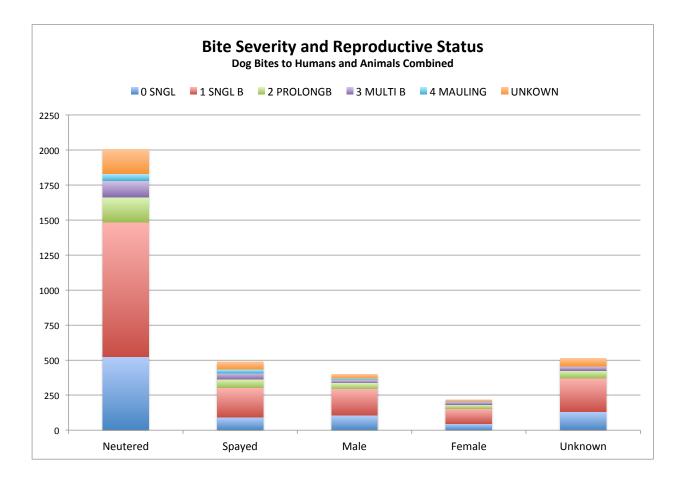

## **Bite Severity and Reproductive Status**

Animal Care and Control, City and County of San Francisco

01/01/2014 to 12/31/2018

Data includes dog bites to humans and dog bites to animals (primarily pet dogs and cats). Data does not distinguish between the two.

| REP. STATUS             | 0 SNGL | 1 SNGL B | 2 PROLONGB | 3 MULTI B | 4 MAULING | UNKOWN | TOTAL | % TOTAL |
|-------------------------|--------|----------|------------|-----------|-----------|--------|-------|---------|
| Neutered                | 523    | 963      | 176        | 118       | 49        | 176    | 2005  | 55%     |
| Spayed                  | 91     | 211      | 62         | 44        | 26        | 56     | 490   | 14%     |
| Male                    | 105    | 189      | 43         | 23        | 10        | 29     | 399   | 11%     |
| Female                  | 46     | 107      | 30         | 20        | 3         | 12     | 218   | 6%      |
| Unknown                 | 130    | 242      | 53         | 31        | 2         | 55     | 513   | 14%     |
| SUBTOTAL                | 895    | 1712     | 364        | 236       | 90        | 328    | 3625  | 100%    |
| % Inflicted by neutered | 58%    | 56%      | 48%        | 50%       | 54%       | 54%    | 55%   |         |