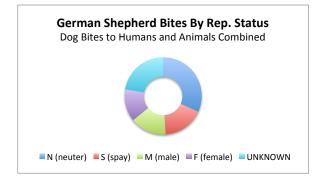

## **Top 4 Biting Breeds by Reproductive Status**

San Francisco Animal Care and Control 01/01/2014 to 12/31/2018

Data includes dog bites to humans and dog bites to animals (primarily pet dogs and cats). Data does not distinguish between the two.

| PRIMARY BREED   | REP. STATUS | TOTAL | % PRIMARY BREED        | REP. STATUS | TOTAL | %    |
|-----------------|-------------|-------|------------------------|-------------|-------|------|
| German Shepherd | N (neuter)  | 63    | 32% Labrador Retreiver | N (neuter)  | 69    | 35%  |
| German Shepherd | S (spay)    | 34    | 17% Labrador Retreiver | S (spay)    | 35    | 18%  |
| German Shepherd | M (male)    | 30    | 15% Labrador Retreiver | M (male)    | 35    | 18%  |
| German Shepherd | F (female)  | 27    | 14% Labrador Retreiver | F (female)  | 9     | 5%   |
| German Shepherd | UNKNOWN     | 44    | 22% Labrador Retreiver | UNKNOWN     | 50    | 25%  |
| TOTAL           |             | 198   | 100% TOTAL             |             | 198   | 100% |